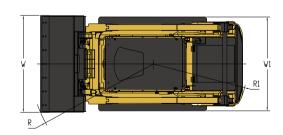

## **Machine dimensions**

| O۱ | verall dimensions                      | ST230V               |
|----|----------------------------------------|----------------------|
| Α  | Maximum Overall Height                 | 3965 mm /156.1 in    |
| В  | Bucket Pin Height at Maximum Lift      | 3060 mm / 120.5 in   |
| С  | Clearance at Maximum Lift and Dump     | 2340 mm / 92.1 in    |
| L1 | Reach at Maximum Lift and Dump         | 1065 mm / 41.9 in    |
| D  | Ground Clearance                       | 230 mm / 9.1 in      |
| Е  | Track Length On Ground                 | 1460 mm / 57.5 in    |
| F  | Bumper Overhang behind Rear Axle       | 883 mm / 34.8 in     |
| R  | Turning Radius from Center-Bucket      | 2100 mm / 82.7 in    |
| R1 | Turning Radius from Center-Machine Rea | ar 1685 mm / 66.3 in |
| G1 | Maximum Dump Angle                     | 40°                  |
| G2 | Rollback Angle of Bucket on Ground     | 30°                  |
| G3 | Departure Angle                        | 28°                  |
| L2 | Length without Bucket                  | 2885 mm / 113.6 in   |
| L  | Length with Bucket on Ground           | 3610 mm / 142.1 in   |
| W1 | Over the Track Width                   | 1675 mm / 65.9 in    |
| W  | Over the Bucket Width                  | 1727 mm / 68 in      |
| Н  | Height to Top of Cab                   | 2100 mm / 82.7 in    |