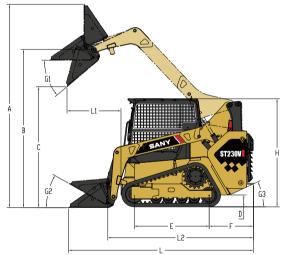

## **Machine dimensions**

| O۱ | verall dimensions                      | ST230V               |
|----|----------------------------------------|----------------------|
| Α  | Maximum Overall Height                 | 3965 mm /156.1 in    |
| В  | Bucket Pin Height at Maximum Lift      | 3060 mm / 120.5 in   |
| С  | Clearance at Maximum Lift and Dump     | 2340 mm / 92.1 in    |
| L1 | Reach at Maximum Lift and Dump         | 1065 mm / 41.9 in    |
| D  | Ground Clearance                       | 230 mm / 9.1 in      |
| Е  | Track Length On Ground                 | 1460 mm / 57.5 in    |
| F  | Bumper Overhang behind Rear Axle       | 883 mm / 34.8 in     |
| R  | Turning Radius from Center-Bucket      | 2100 mm / 82.7 in    |
| R1 | Turning Radius from Center-Machine Rea | ar 1685 mm / 66.3 in |
| G1 | Maximum Dump Angle                     | 40°                  |
| G2 | Rollback Angle of Bucket on Ground     | 30°                  |
| G3 | Departure Angle                        | 28°                  |
| L2 | Length without Bucket                  | 2885 mm / 113.6 in   |
| L  | Length with Bucket on Ground           | 3610 mm / 142.1 in   |
| W1 | Over the Track Width                   | 1675 mm / 65.9 in    |
| W  | Over the Bucket Width                  | 1727 mm / 68 in      |
| Н  | Height to Top of Cab                   | 2100 mm / 82.7 in    |